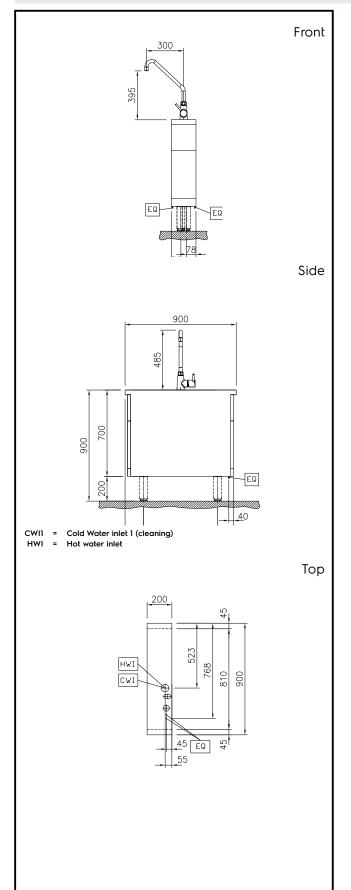

# Modular Cooking Range Line thermaline 90 - Water mixing tap with lever, 1 Side - H=700

| Wat | er: |
|-----|-----|
|-----|-----|

Inlet water line size: 3/4" Incoming Cold/hot Water line size: 3/4"

### **Key Information:**

External dimensions, Width: 200 mm
External dimensions, Depth: 900 mm
External dimensions, Height: 700 mm
Net weight: 28 kg